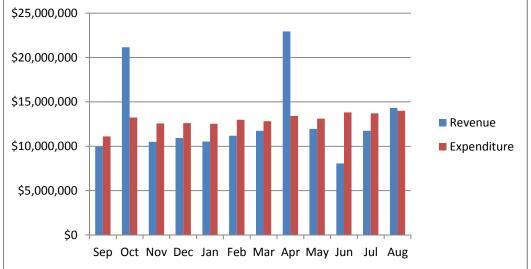

|                                                                      |             |          | ,0_0,,,0   |         |              |             | 5, 10, 152   |  |  |  |

### AUBURN SCHOOL DISTRICT No. 408 GENERAL FUND











## Auburn School District No. 408 General Fund Budget Status For the Month of April, 2016

|                                         | Appus         | Actual              | Total         |             |            |         |
|-----------------------------------------|---------------|---------------------|---------------|-------------|------------|---------|
|                                         | Annual        | Actual<br>For Month | For Year      | Encumbrance | Balance    | Percent |
|                                         | Budget        | FOI WORTH           | For tear      | encumbrance | Dalance    | Percent |
| TOTAL BEGINNING FUND BALANCE            | \$ 10,000,000 |                     | 10,310,508    |             |            |         |
| TOTAL BEGINNING FOND BALAN