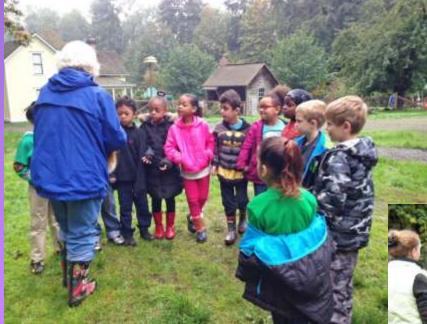

#### 1. White River Valley Museum and Mary Olson Farm

Rhonda Larson, assistant superintendent of family engagement and student success, will introduce Rachael McAlister and Patricia Cosgrove, White River Valley Museum and Mary Olson Farm Curator of Education and Director, respectively, who will present a follow-up on 2015-16 field trips to the White River Valley Museum and to the Mary Olson Farm. The team will provide a brief PowerPoint presentation and will answer questions from the board.

### at the White River Valley Museum and Mary Olson Farm

### **Fieldtrips at the Museum**

Since 1998 the Museum has toured over 25,000 Kindergarteners and Third Graders from the Auburn School District.

In 2016 we will tour over 2,000 students from the Auburn School District at the Museum!

### **Fieldtrips at the Farm**

### 8<sup>th</sup> Salmon Situation

Farm fieldtrip program piloted in 2007 and since then we have seen 17,000 students from the Auburn School District.

Fall 2016 we toured over 2,000 1<sup>st</sup> and 8<sup>th</sup> grade Auburn students!