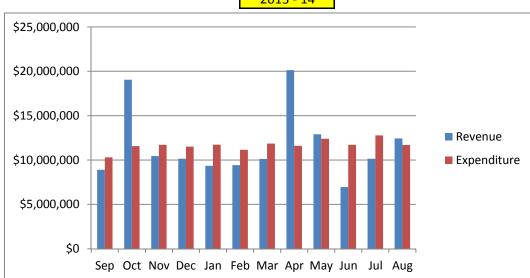

|                                                                      |             |          | ,0_0,,,0   |         |              |             | 5, 10, 152   |  |  |  |

### AUBURN SCHOOL DISTRICT No. 408 GENERAL FUND











## Auburn School District No. 408 General Fund Budget Status For the Month of April, 2016

|                                         | Appus         | Actual              | Total         |             |            |         |
|-----------------------------------------|---------------|---------------------|---------------|-------------|------------|---------|
|                                         | Annual        | Actual<br>For Month | For Year      | Encumbrance | Balance    | Percent |
|                                         | Budget        | FOI WORTH           | For tear      | encumbrance | Dalance    | Percent |
| TOTAL BEGINNING FUND BALANCE            | \$ 10,000,000 |                     | 10,310,508    |             |            |         |
| TOTAL BEGINNING FOND BALANCE