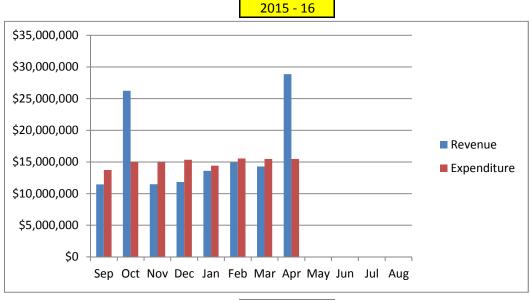

|                                                                      |             |          | ,0_0,,,0   |         |              |             | 5, 10, 152   |  |  |  |

### AUBURN SCHOOL DISTRICT No. 408 GENERAL FUND











## Auburn School District No. 408 General Fund Budget Status For the Month of April, 2016

|                                         | Appus         | Actual              | Total         |             |            |         |
|-----------------------------------------|---------------|---------------------|---------------|-------------|------------|---------|
|                                         | Annual        | Actual<br>For Month | For Year      | Encumbrance | Balance    | Percent |
|                                         | Budget        | FOI WORTH           | For tear      | encumbrance | Dalance    | Percent |
| TOTAL BEGINNING FUND BALANCE            | \$ 10,000,000 |                     | 10,310,508    |             |            |         |
| TOTAL BEGINNING FOND B